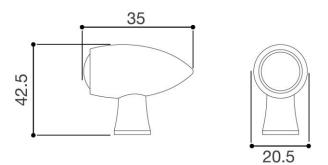

**Product Codes:** 

FR150B, FR150CH.

**Technical Drawing:** 

| Marking:              | Printed in low relief by stamping.                                                                   |
|-----------------------|------------------------------------------------------------------------------------------------------|
| Field of application: | 2 or 3 wheel motorcycles and vehicles treated as such.<br>(PTWs, ATVs, Scooters, Motorcycles, Moped) |