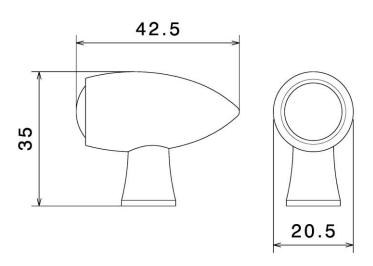

## **Technical Drawing:**

| Marking:              | Engraved by laser.                                                                                |
|-----------------------|---------------------------------------------------------------------------------------------------|
| Field of application: | 2 or 3 wheel motorcycles and vehicles treated as such. (PTWs, ATVs, Scooters, Motorcycles, Moped) |