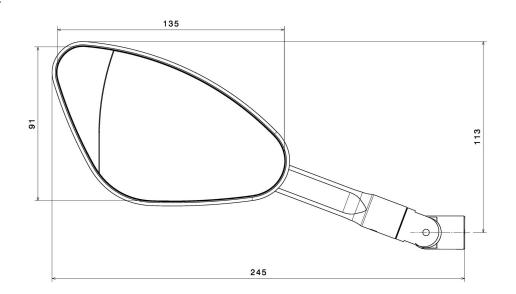

## **Technical Drawing:**

| Marking:     | Engraved by laser.                                     |
|--------------|--------------------------------------------------------|
| Field of     | 2 or 3 wheel motorcycles and vehicles treated as such. |
| application: | (PTWs, ATVs, Scooters, Motorcycles, Moped)             |