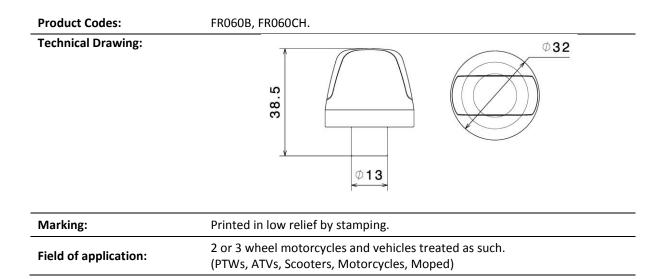

--|
| Place & Date of type-approval: | Zoetermeer, 15.01.2016                                                                                                    |
| Report No.:                    | 2187375-PHO 15-237-07                                                                                                     |
| Issued by:                     | DEKRA Certification B.V Photometry<br>Utrechtseweg 310,<br>6218 AR Arnhem P.O. Box 5185, 6802 ED Arnhem<br>The Netherland |
| Date of issue:                 | 05.01.2016                                                                                                                |
| Approval identification:       | E4-50R-00.2658                                                                                                            |



## 

E4